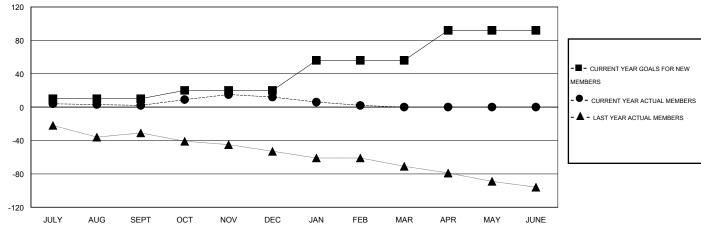

## GOALS AND ACTUAL MEMBERS CUMULATIVE

| DROPPED CLUBS: 0  DROPPED MEMBERS   |                     | 45 CLUBS OF 69 ADDED 1 OR MORE<br>NEW MEMBERS | GENDER DISTRIBUTION  MALE 1,048 (69.22%)  FEMALE 466 (30.78%) |   |                   |
|-------------------------------------|---------------------|-----------------------------------------------|---------------------------------------------------------------|---|-------------------|
| DECEASED CLUB CANCELLED OTHER TOTAL | 13<br>0<br>83<br>96 | CLICK HERE FOR HEALTH ASSESSMENT DATA         | FAMILY UNIT MEMBERS HEAD OF HOUSEHOLD NON-HEAD OF HOUSEHOL    | D | 292<br>145<br>147 |