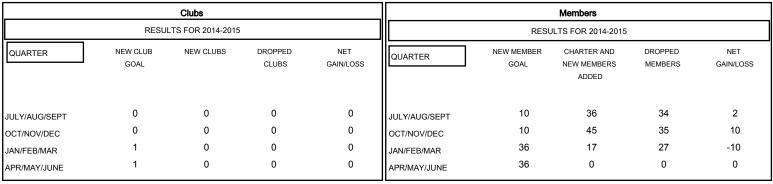

## MONTHLY MEMBERSHIP PROGRESS REPORT

## District 201W2

Results as of: 2/28/2015

John Muller LOCATION AUSTRALIA GMT CA 7



## GOALS AND ACTUAL NEW CLUBS CUMULATIVE



## GOALS AND ACTUAL MEMBERS CUMULATIVE



| DROPPED CLUBS: 0  DROPPED MEMBERS   |                     | 45 CLUBS OF 69 ADDED 1 OR MORE<br>NEW MEMBERS | GENDER DISTRIBUTION  MALE 1,048 (69.22%)  FEMALE 466 (30.78%) |   |                   |
|-------------------------------------|---------------------|-----------------------------------------------|---------------------------------------------------------------|---|-------------------|
| DECEASED CLUB CANCELLED OTHER TOTAL | 13<br>0<br>83<br>96 | CLICK HERE FOR HEALTH ASSESSMENT DATA         | FAMILY UNIT MEMBERS HEAD OF HOUSEHOLD NON-HEAD OF HOUSEHOL    | D | 292<br>145<br>147 |